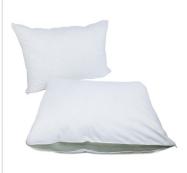

## Martex® Flex Pillow

flexability for every guest

With a simple zip of a zipper, you can adjust our innovative Martex Flex pillow to your ideal firmness, comfort, and support for your most individualized sleep experience. With our Martex Flex pillow, you control your level of support- soft, medium, or firm- by zipping or unzipping the dual end zippers to your ideal sleeping experience. Firm Setting: Both Zippers Closed. Medium Setting: One Zipper Open. Soft Setting: Both Zippers Open.

## Flex Settings:

**FIRM**Both zippers closed

MEDIUM

SOFT

One zipper open, other zipper closed Both zippers open