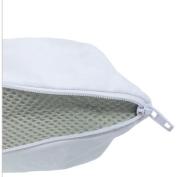

## Martex® Flex Pillow

flexability for every guest

With a simple zip of a zipper, you can adjust our innovative Martex Flex pillow to your ideal firmness, comfort, and support for your most individualized sleep experience. With our Martex Flex pillow, you control your level of support- soft, medium, or firm- by zipping or unzipping the dual end zippers to your ideal sleeping experience. Firm Setting: Both Zippers Closed. Medium Setting: One Zipper Open. Soft Setting: Both Zippers Open.

## Flex Settings:

**FIRM**Both zippers closed

MEDIUM

SOFT

One zipper open, other zipper closed Both zippers open

## Martex® Flex Pillow

• 233 Thread Count Fabric

Face and Back Fabric: 100% CottonGuesset Fabric: 100% Polyester

• Fill: 100% Polyester

• Solid White Cover with Zippered Gray Mesh Gussets

• Filled with Micro Cluster fiber