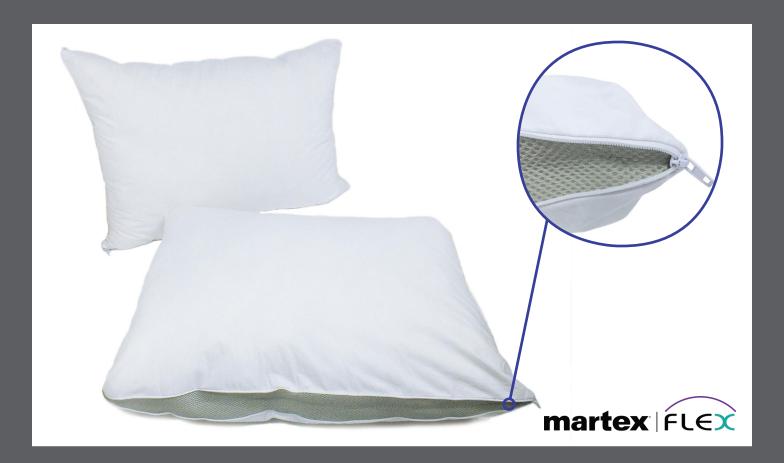

## Martex® Flex Pillow

flexability for every guest

With a simple zip of a zipper, you can adjust our innovative Martex Flex pillow to your ideal firmness, comfort, and support for your most individualized sleep experience. With our Martex Flex pillow, you control your level of support- soft, medium, or firm- by zipping or unzipping the dual end zippers to your ideal sleeping experience. Firm Setting: Both Zippers Closed. Medium Setting: One Zipper Open. Soft Setting: Both Zippers Open.

## Martex® Flex Pillow

• 233 Thread Count Fabric

Face and Back Fabric: 100% CottonGuesset Fabric: 100% Polyester

• Fill: 100% Polyester

• Solid White Cover with Zippered Gray Mesh Gussets

• Filled with Micro Cluster fiber